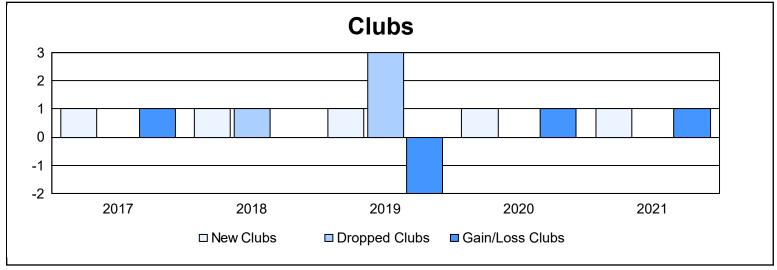

District U 2 As of June 2021 Cumulative

| Year      | New<br>Clubs | Dropped<br>Clubs | Gain/<br>Loss<br>Clubs | New<br>Members | Charter<br>Members | Reinstate<br>Members | Transfer<br>Members | Total<br>Member<br>Added | Total<br>Members<br>Dropped | Gain/<br>Loss<br>Members |
|-----------|--------------|------------------|------------------------|----------------|--------------------|----------------------|---------------------|--------------------------|-----------------------------|--------------------------|
| 2016-2017 | 1            | 0                | 1                      | 129            | 22                 | 3                    | 6                   | 160                      | 120                         | 40                       |
| 2017-2018 | 1            | 1                | 0                      | 119            | 21                 | 9                    | 4                   | 153                      | 243                         | -90                      |
| 2018-2019 | 1            | 3                | -2                     | 117            | 22                 | 5                    | 11                  | 155                      | 124                         | 31                       |
| 2019-2020 | 1            | 0                | 1                      | 89             | 22                 | 29                   | 3                   | 143                      | 156                         | -13                      |
| 2020-2021 | 1            | 0                | 1                      | 64             | 20                 | 3                    | 2                   | 89                       | 129                         | -40                      |
| Average   | 1            | 1                | 0                      | 104            | 21                 | 10                   | 5                   | 140                      | 154                         | -14                      |