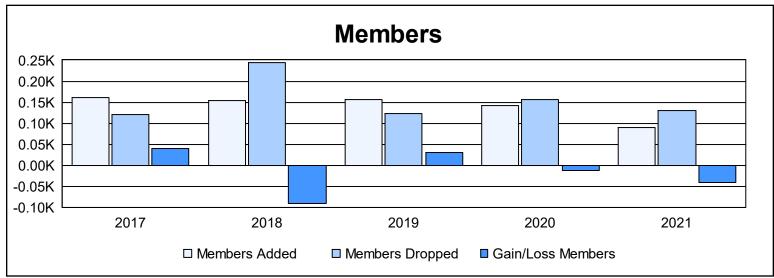

District U 2 As of June 2021 Cumulative

| Year      | New<br>Clubs | Dropped<br>Clubs | Gain/<br>Loss<br>Clubs | New<br>Members | Charter<br>Members | Reinstate<br>Members | Transfer<br>Members | Total<br>Member<br>Added | Total<br>Members<br>Dropped | Gain/<br>Loss<br>Members |
|-----------|--------------|------------------|------------------------|----------------|--------------------|----------------------|---------------------|--------------------------|-----------------------------|--------------------------|
| 2016-2017 | 1            | 0                | 1                      | 129            | 22                 | 3                    | 6                   | 160                      | 120                         | 40                       |
| 2017-2018 | 1            | 1                | 0                      | 119            | 21                 | 9                    | 4                   | 153                      | 243                         | -90                      |
| 2018-2019 | 1            | 3                | -2                     | 117            | 22                 | 5                    | 11                  | 155                      | 124                         | 31                       |
| 2019-2020 | 1            | 0                | 1                      | 89             | 22                 | 29                   | 3                   | 143                      | 156                         | -13                      |
| 2020-2021 | 1            | 0                | 1                      | 64             | 20                 | 3                    | 2                   | 89                       | 129                         | -40                      |
| Average   | 1            | 1                | 0                      | 104            | 21                 | 10                   | 5                   | 140                      | 154                         | -14                      |